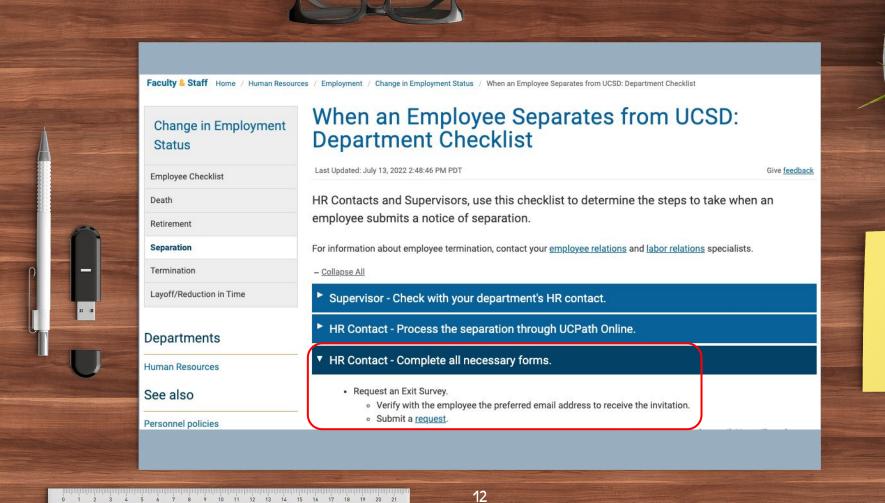

#### CENTER FOR OPERATIONAL EXCELLENCE



Ahren Crickard
Director



Kevin Waldrop
Assistant Director



**Kate Balderston** Sr. Strategic Initiatives Mgr

THE "TEAM"







SURVEY

ABOUT YOUR

EXIT SURVEYS











#### EXIT INTERVIEW PARTNERS



### TOPICS IN MOTION Adjust Campus Survey **Distribution Process Data Process** Single link Inclusive Who, when, how Timely issues Singular Local distribution Chat options Anonymity Consistent 14



## FEEDBACK WORKSHOP





1) What are Pros & Cons: Unit vs. Campus?

**Unit/Dept Survey: Pro** 

**Unit/Dept Survey: Con** 

Campus/Central Survey: Pro

Campus/Central Survey: Con



## FEEDBACK WORKSHOP





Colleagues/Staffing

**Work Process/Tasks** 

**Unit/Campus** 

Other













# CENTER FOR OPERATIONAL EXCELLENCE

coe@ucsd.edu

Ahren Crickard, Kevin Waldrop, Kate Balderston